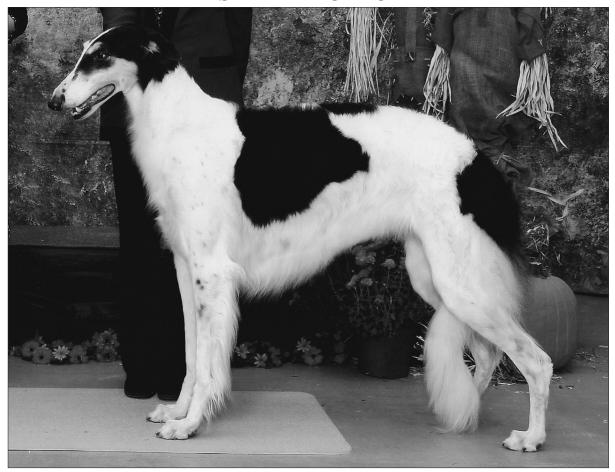

## Skyler Contessa's Tribute To Khanzade

April 21, 2009 Breeder(s): Melissa Hundley & Katrina Averill Female Black and White Tri Melissa & Chris Hundley 1000 Brookmont Drive Marietta, GA 30064 770-317-4334; skylerborzoi@gmail.com

Tessa is the epitome of elegance and grace! This big girl is shown going BOB for her first major and exemplifies the older well-respected bloodlines that I love. With outstanding conformation, Tessa has type, an excellent solid front, well-angulated rear and is sound coming and going, with fabulous reach and drive. She is a dream come true and a joy to live with! Visit us online at www.skylerborzoi.webs.com.